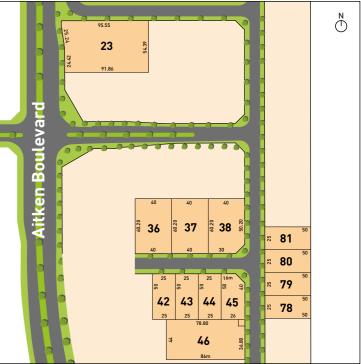

### **SOUTH RELEASE - STAGE 2**

| Lot Area            |
|---------------------|
| 5,062m <sup>2</sup> |
| 2,408m <sup>2</sup> |
| 2,408m <sup>2</sup> |
| 2,358m <sup>2</sup> |
| 1,250m <sup>2</sup> |
| 1,250m <sup>2</sup> |
| 1,250m <sup>2</sup> |
| 1,250m <sup>2</sup> |
| 3,732m <sup>2</sup> |
| 1,250m <sup>2</sup> |
| 1,250m <sup>2</sup> |
| 1,250m <sup>2</sup> |
| 1,250m <sup>2</sup> |
|                     |