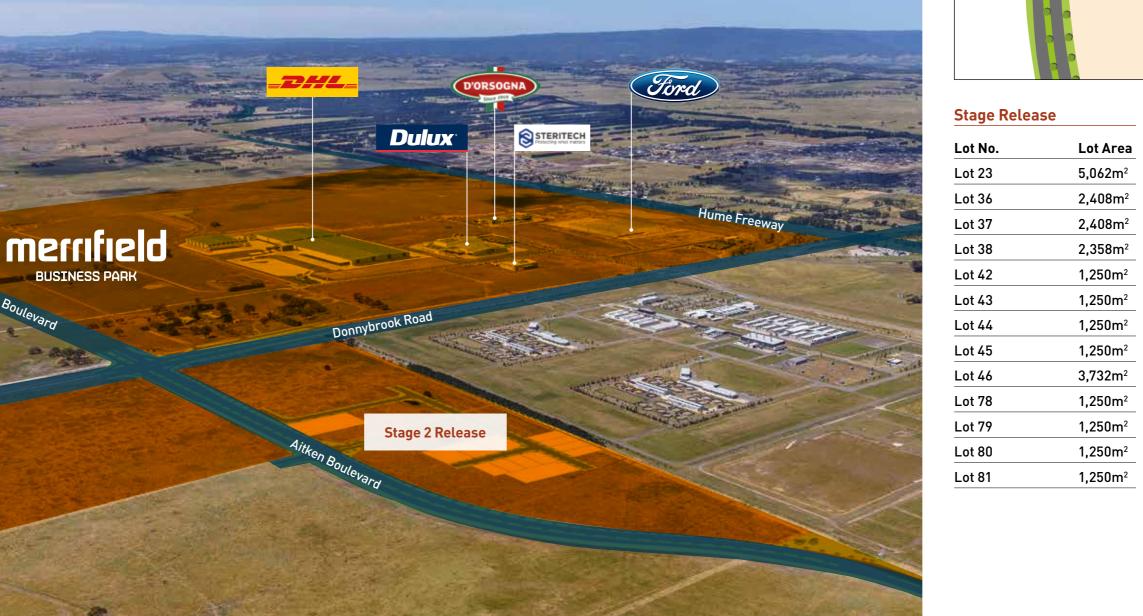

### Connected by land, sea and air.

**Direct access to Hume Freeway** future direct access to **Outer Metropolitan Ring Road** 

Melbourne Airport 15 kms

Melbourne Port 30 kms

Geelong Port 80 kms

Hastings Port 87 kms

### **BE PART OF VICTORIA'S LARGEST BUSINESS PARK.**

Aitken Boule

MERRIFIELD

СІТҮ

- Sold Lots

### **SOUTH RELEASE - STAGE 2**

| Lot Area            |
|---------------------|
| 5,062m <sup>2</sup> |
| 2,408m <sup>2</sup> |
| 2,408m <sup>2</sup> |
| 2,358m <sup>2</sup> |
| 1,250m <sup>2</sup> |
| 1,250m <sup>2</sup> |
| 1,250m <sup>2</sup> |
| 1,250m <sup>2</sup> |
| 3,732m <sup>2</sup> |
| 1,250m <sup>2</sup> |
| 1,250m <sup>2</sup> |
| 1,250m <sup>2</sup> |
| 1,250m <sup>2</sup> |
|                     |